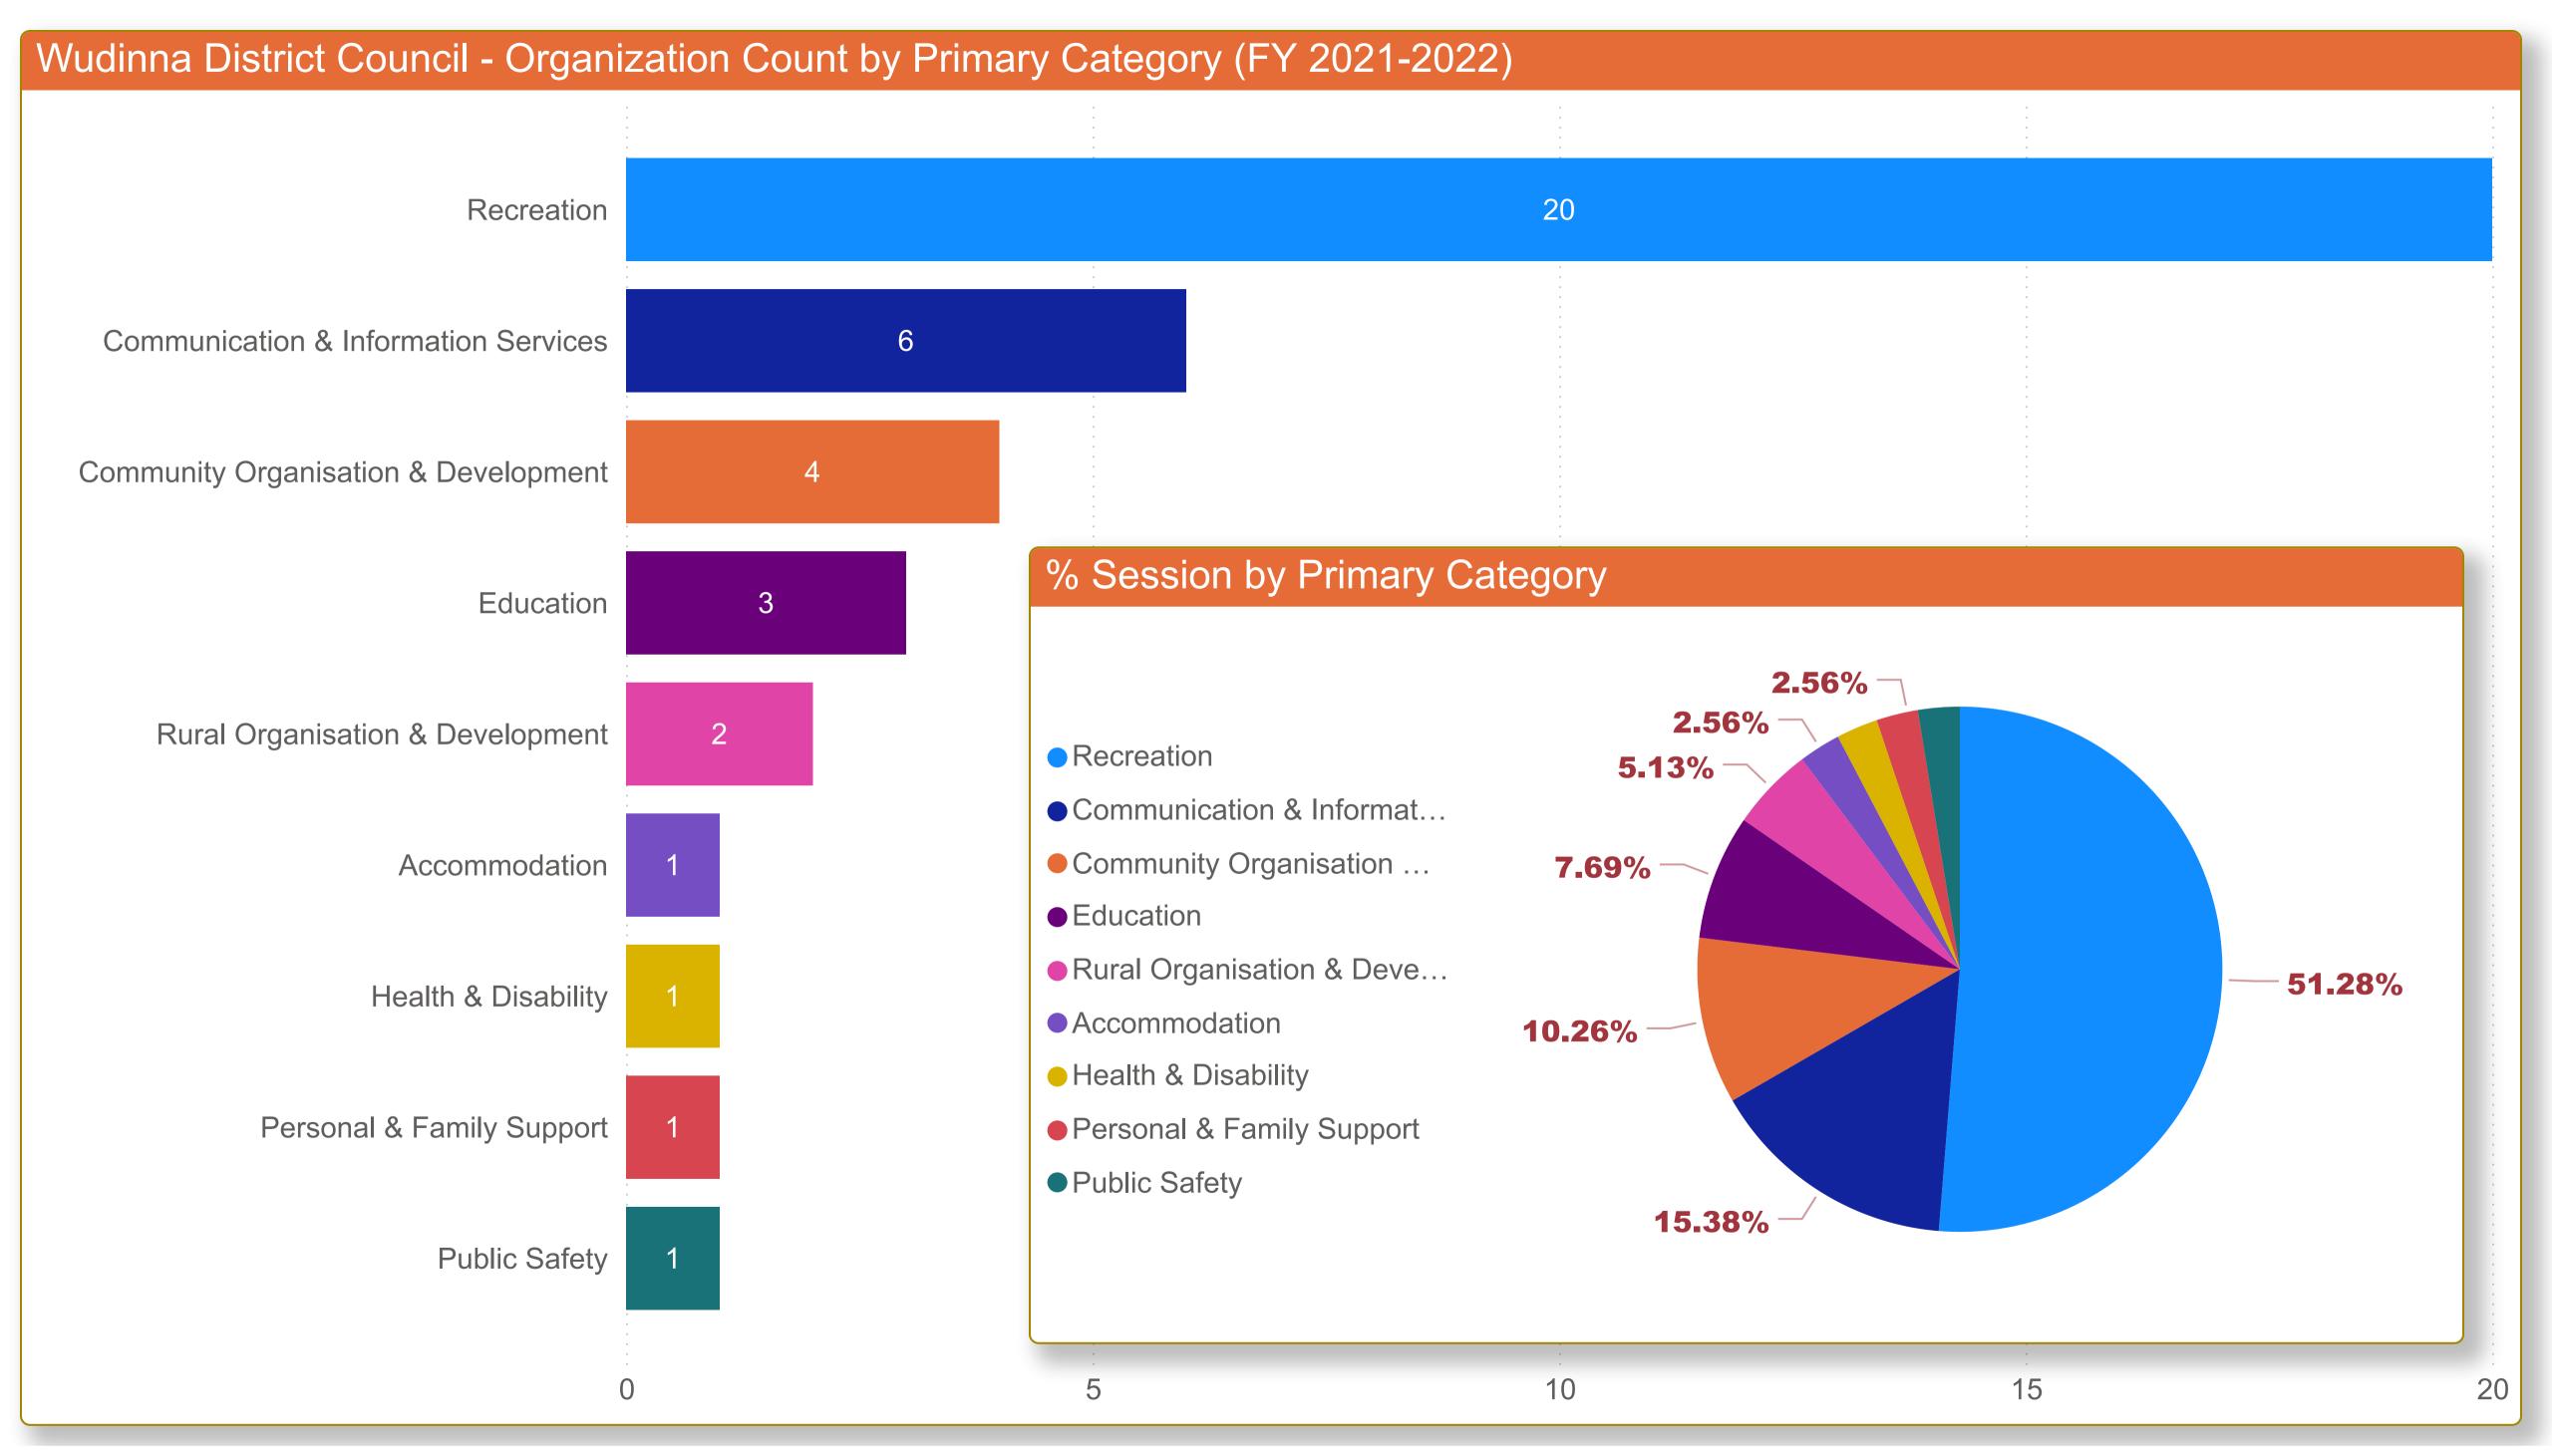

|     | FY 2021-2022                           |
|-----|----------------------------------------|
| Pri | mary Category, Oragnization            |
| •   | Accommodation                          |
| •   | ☐ Communication & Information Services |
| •   | Community Organisation & Development   |
| •   | Education                              |
| •   | ☐ Health & Disability                  |
| •   | Personal & Family Support              |
| •   | ☐ Public Safety                        |
| •   | Recreation                             |
| •   | Rural Organisation & Development       |
|     |                                        |